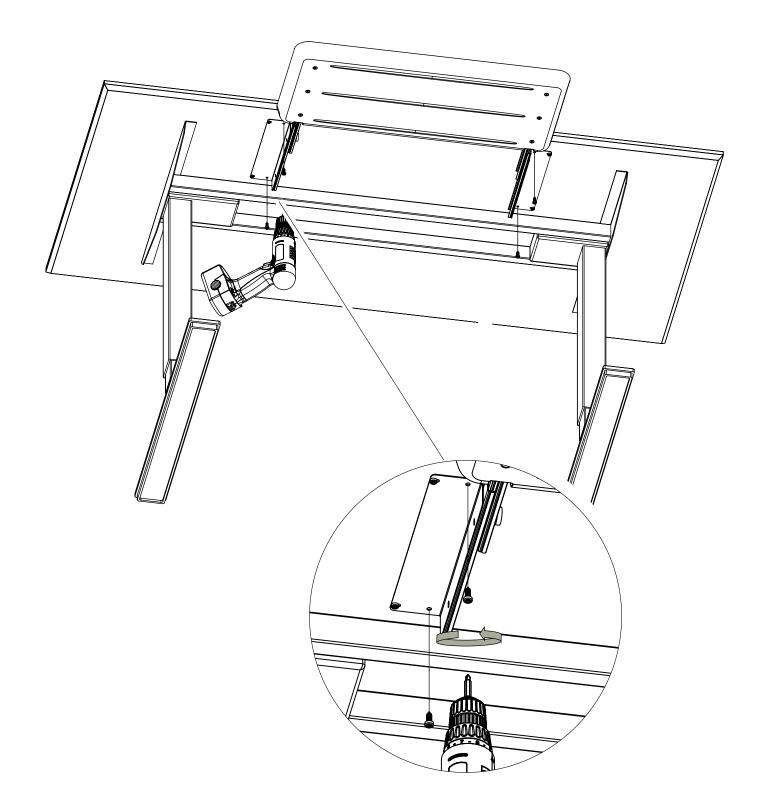

## STEP 1

Place the felt drawer underneath the table top running parallelly with the edge. Now carefully insert the self-tapping scews into the holes of the felt drawer, and use the electrical drill until the self-tapping screws have been sufficiently tightened. Note: We recommend you to place the self-tapping screws as shown on the illustration.