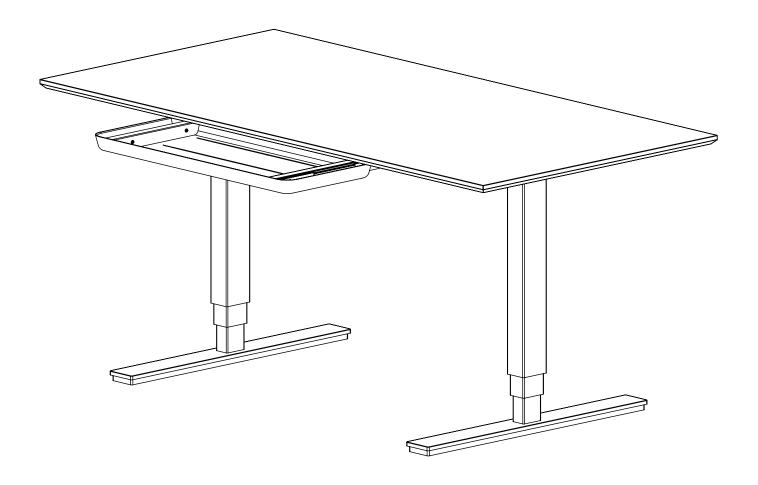

// 6000-0192-9000

// 6000-0192-0038 // 6000-0192-0034



8 x SELF-TAPPING SCREWS

INSTRUCTION MANUAL

## WHAT YOU WILL NEED



1 × ELECTRIC DRILL

## STEP 1

Place the felt drawer underneath the table top running parallelly with the edge. Now carefully insert the self-tapping scews into the holes of the felt drawer, and use the electrical drill until the self-tapping screws have been sufficiently tightened. Note: We recommend you to place the self-tapping screws as shown on the illustration.



INSTRUCTION MANUAL

## STEP 2

Pull out the drawer. Now carefully insert the self-tapping scews into the holes of the felt drawer, and use the electrical drill until the self-tapping screws have been sufficiently tightened.



INSTRUCTION MANUAL



The felt drawer is now ready to be used. Enjoy!