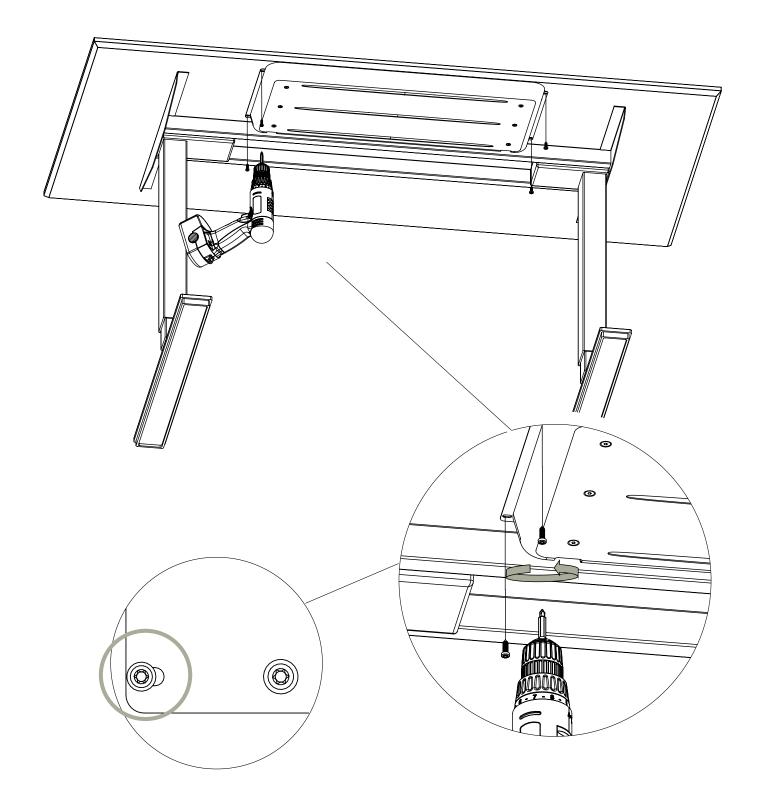

## STEP 1

Place the felt drawer underneath the table top running parallelly with the edge. Now carefully insert the self-tapping scews into the holes of the felt drawer, and use the electrical drill until the self-tapping screws have been sufficiently tightened. Note: We recommend you to place the self-tapping screws as shown on the illustration.

## STEP 2

Pull out the drawer. Now carefully insert the self-tapping scews into the holes of the felt drawer, and use the electrical drill until the self-tapping screws have been sufficiently tightened.